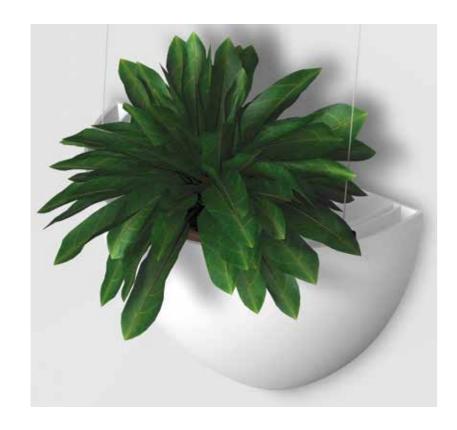

## Make room for plants on the wall

There is always room for plants in your home or office. Create a surprising and dynamic effect with the Artiteq Botaniq hanging flowerpot. Hang your plants optimally with the stylish Botaniq with soft round shapes. The Botaniq comes with two 1mm perlon Twister hanging wires and two Micro Grip hooks, so you can easily hang it at the right height within Artiteq's hanging rail. The Botaniq hanging flowerpot can only be used in combination with a picture hanging rail. Choose your color and combine with several other hanging pots at different heights to give your interior an urban jungle and natural touch!