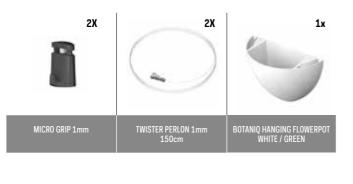

## Make room for plants on the wall

There is always room for plants in your home or office. Create a surprising and dynamic effect with the Artiteq Botaniq hanging flowerpot. Hang your plants optimally with the stylish Botaniq with soft round shapes. The Botaniq comes with two 1mm perlon Twister hanging wires and two Micro Grip hooks, so you can easily hang it at the right height within Artiteq's hanging rail. The Botaniq hanging flowerpot can only be used in combination with a picture hanging rail. Choose your color and combine with several other hanging pots at different heights to give your interior an urban jungle and natural touch!