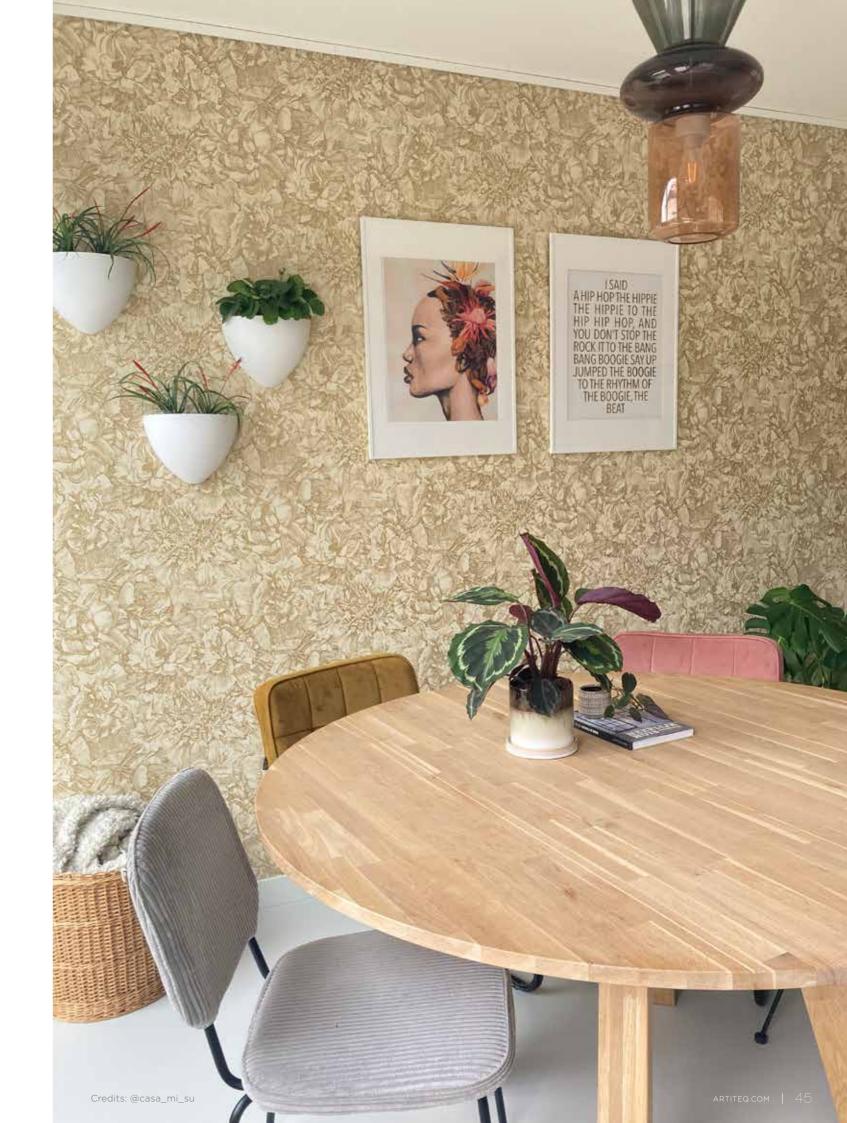

## **BOTANIQ**

## Make room for plants on the wall

There is always room for plants in your home or office. Create a surprising and dynamic effect with the Artiteq Botaniq hanging flowerpot. Hang your plants optimally with the stylish Botaniq with soft round shapes. The Botaniq comes with two 1mm perlon Twister hanging wires and two Micro Grip hooks, so you can easily hang it at the right height within Artiteq's hanging rail. The Botaniq hanging flowerpot can only be used in combination with a picture hanging rail. Choose your color and combine with several other hanging pots at different heights to give your interior an urban jungle and natural touch!